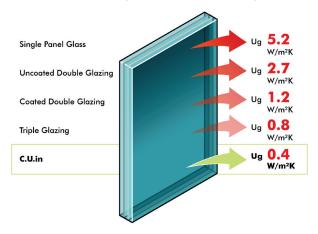

## C.U.in is a greener product thats saves you money and keeps you warmer

By improving the thermal insulation of your windows, C.U.in reduces the energy you use in your home. Not only does C.U.in reduce your energy demand lowering CO2 emissions, but C.U.in has a lower carbon footprint compared to traditional double and triple glazing.



## Why choose us...

## **Innovative Glass Design**

- More eco-friendly than triple glazing.
- The most thermally efficient glazing available on the market.
- Lower energy bills.
- Low carbon footprint.
- Lighter than triple glazing.
- Up to 33% less glass than triple glazing.
- Up to 36% thinner than triple glazing.
- Superior performance to triple glazing.

## Heat Loss (W/m<sup>2</sup>K value)